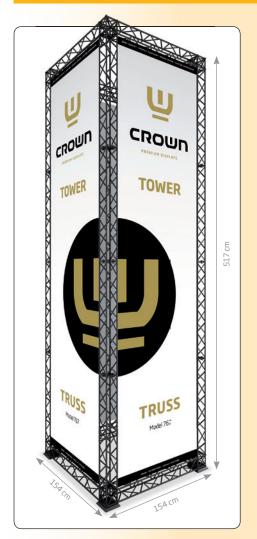

## **TECHNICAL GUIDE EXHIBITION EQUIPMENT - PAGE 54**

A modular truss system with unlimited possibilities. Made in strong and durable materials: aluminum, steel and composite.Foldable construction - very easy to assemble and disassemble.

## Supplied complete with:

24 x 120 cm Modules 8 x Corner Block, 12 x Connector Cross, 4 x Regular Base, 32 x Top and Bottom Clips, 8 x 120 cm Alu Profiles.

## BANNER WITH CONNECTOR **REGULAR BASE** SPOTLIGHT WITH CORNER TOP CLIP BLOCK CROSS FITTING: ART. 1543 OPTIONAL TRANSPORT FLIGHT CASE - ART. 9961 / 9962 OPTIONAL Art.no. **Print size** Colour Total W x H x D Package and weight B1001900 154 x 517 x 154 cm 4 pcs. 120 x 485 cm Black 3 pcs. cardboard box 79 kg

## **U** CROWN Truss Tower