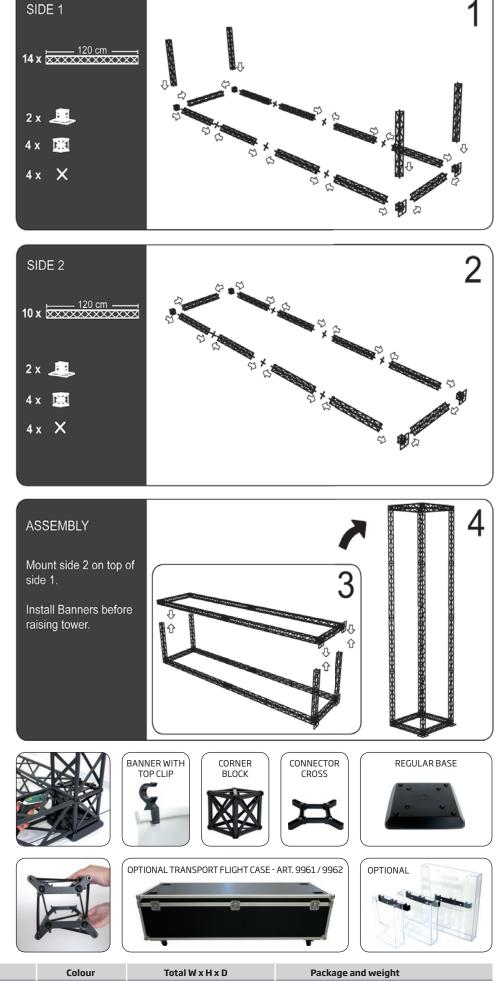

## Supplied complete with:

24 x 120 cm Modules 8 x Corner Block, 12 x Connector Cross, 4 x Regular Base, 32 x Top and Bottom Clips, 8 x 120 cm Alu Profiles.

## BANNER WITH CONNECTOR **REGULAR BASE** SPOTLIGHT WITH CORNER TOP CLIP BLOCK CROSS FITTING: ART. 1543 OPTIONAL TRANSPORT FLIGHT CASE - ART. 9961 / 9962 OPTIONAL Art.no. **Print size** Colour Total W x H x D Package and weight B1001900 154 x 517 x 154 cm 4 pcs. 120 x 485 cm Black 3 pcs. cardboard box 79 kg